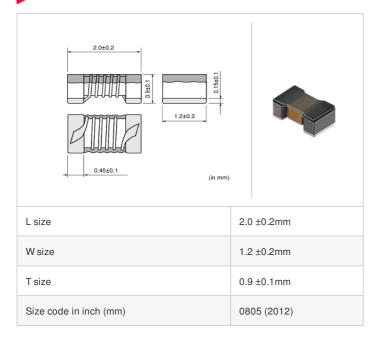

muRata Inductor Data Sheet

### LQW21HN1R0J00# "#" indicates a package specification code.



< List of part numbers with package codes > LQW21HN1R0J00L , LQW21HN1R0J00B

# Shape



# References

| Packaging<br>code | Specifications         | Minimum quantity |
|-------------------|------------------------|------------------|
| L                 | ф180mm Embossed taping | 3000             |
| В                 | Packing in bulk        | 500              |

|         | Mass (Typ.) |        |
|---------|-------------|--------|
| 1 piece |             | 0.008g |

## Specifications

| Inductance                                                          | 1.0μH ±5%  |
|---------------------------------------------------------------------|------------|
| Inductance test frequency                                           | 10MHz      |
| Rated current (Itemp) (Based on Temperature rise)                   | 115mA      |
| Max. of DC resistance