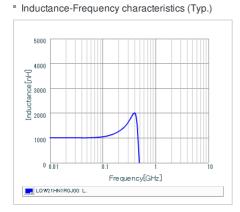

## Specifications

| Inductance                                                          | 1.0μH ±5%  |
|---------------------------------------------------------------------|------------|
| Inductance test frequency                                           | 10MHz      |
| Rated current (Itemp) (Based on Temperature rise)                   | 115mA      |
| Max. of DC resistance                                               | 2.86Ω      |
| Q (min.)                                                            | 35         |
| Q test frequency                                                    | 100MHz     |
| Self resonance frequency (min.)                                     | 450MHz     |
| Operating temperature range (Self-temperature rise is not included) | -40~85°C   |
| Series                                                              | LQW21HN_00 |