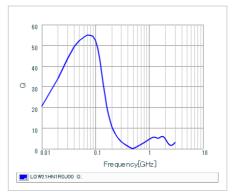

## Specifications

| Inductance                                                          | 1.0μH ±5%  |
|---------------------------------------------------------------------|------------|
| Inductance test frequency                                           | 10MHz      |
| Rated current (Itemp) (Based on Temperature rise)                   | 115mA      |
| Max. of DC resistance                                               | 2.86Ω      |
| Q (min.)                                                            | 35         |
| Q test frequency                                                    | 100MHz     |
| Self resonance frequency (min.)                                     | 450MHz     |
| Operating temperature range (Self-temperature rise is not included) | -40~85°C   |
| Series                                                              | LQW21HN_00 |

Q-Frequency characteristics (Typ.)